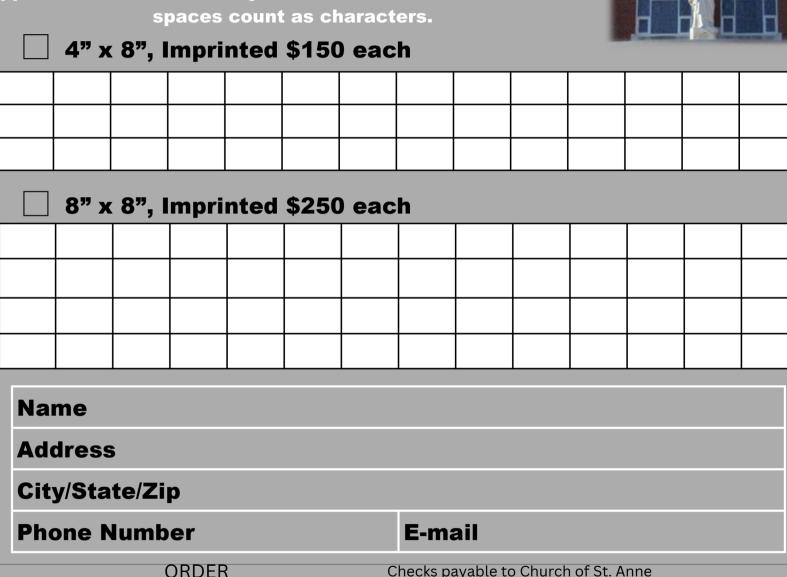

## Buy a Brick Program

Bricks purchased using this form will be placed on the church side of St. Anne Street.

Check off the size of the brick (s) you are ordering and print your message exactly as you would like it to appear. Please print clearly.

Additional copies of this form are available if you are ordering more than one brick per size.

Your message must fit within the spaces provided and will appear on the brick exactly as shown. Note: Punctuation and spaces count as characters.

qty \_\_\_ 4"x8" \$150/each = \_\_\_\_ qty \_\_\_ 8"x8" \$250/each = \_\_\_\_ Total amount \$ \_\_\_ Send payment & completed form to
Church of St. Anne
15-05 St. Anne St
Fairlawn, NJ. 07410
Attn: Brick Campaign
to pay online scan QR code
service fees apply to online payment